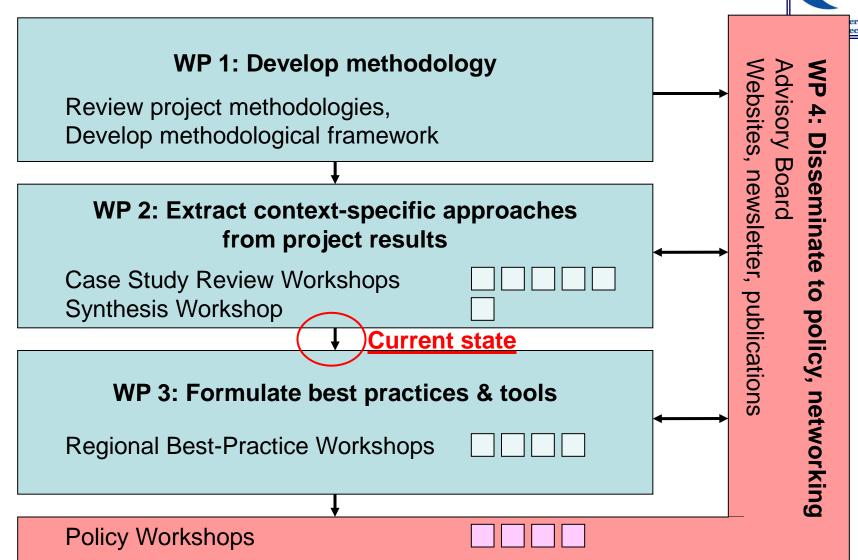

## Report from the GWSP endorsed project Twin2Go

## Claudia Pahl-Wostl Professor for Resources Management University of Osnabrück, Germany Coordinator Twin2Go

Claudia Pahl-Wostl, GWSP SSC Dec 2010

- <u>Full Title:</u> "Coordinating **Twin**ning partnerships towards more adaptive **Go**vernance in river basins"
- EU project in the 7th Framework Programme
- Coordination Action
- Running from 2009 to 2011
- Consortium: