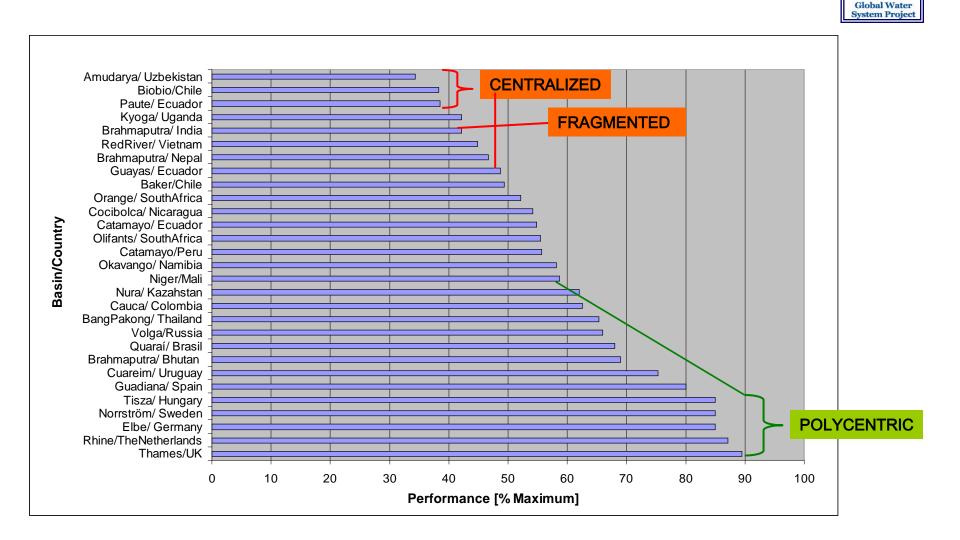

Claudia Pahl-Wostl, GWSP SSC Dec 2010

Link Type - Performance

GWSP

 $\mathbf{A}$ 

Preliminary overall conclusions

- Overall most hypotheses regarding the influence of regime characteristics on process quality (good governance, stakeholder participation) are supported – context important for more refined explanations
- Climate change adaptation seems to be most strongly related to knowledge management, horizontal integration and innovative ways for dealing with uncertainty
- No simple relationship between regime characteristics and state of the environment
- Environmental management practice strongly influenced by institutional setting but state of economic development decisive
- > Development of typologies promising
  - > polycentric, centralized, fragmented
  - > relationship formal and informal institutions
  - context economic and societal