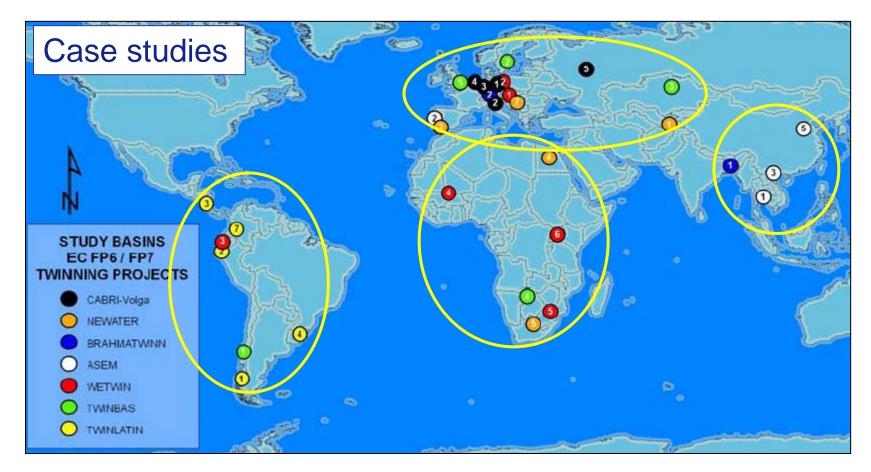

• Advisory Board to bridge the science-policy gap

Projects & Case Studies

• 7 Projects: CABRI-Volga, NeWater, Brahmatwinn, ASEM WaterNet, WETwin, TwinBas, Twinlatin

Objectives

- 1. Review, compare, synthesize and consolidate the outcomes of several EU projects
- 2. Draw context-sensitive, but transferable approaches for improved (adaptive) water governance