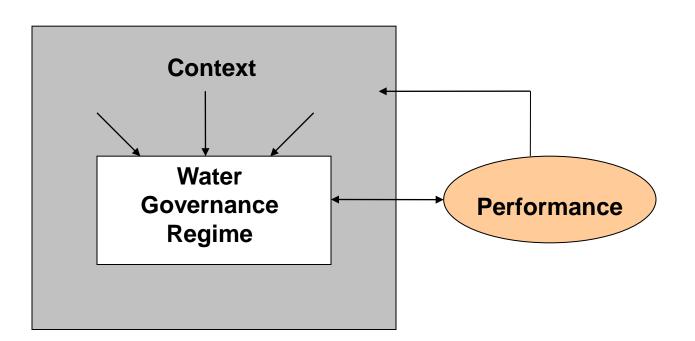

No panaceas but context sensitive solutions (processes, instruments....) to improve the performance of water governance and management

Claudia Pahl-Wostl, GWSP SSC Dec 2010

.... analyse how certain characteristics of a water governance regime influence its performance given a certain context in which the regime is embedded

Development of hypotheses aggregating across scores

- Institutional Settings
- Regime architecture type
- Integration and Coordination
- Information and Knowledge Management

Hypotheses link characteristics of water governance systems to performance – they do not yet take context into account Of interest to see if differences can be explained with context